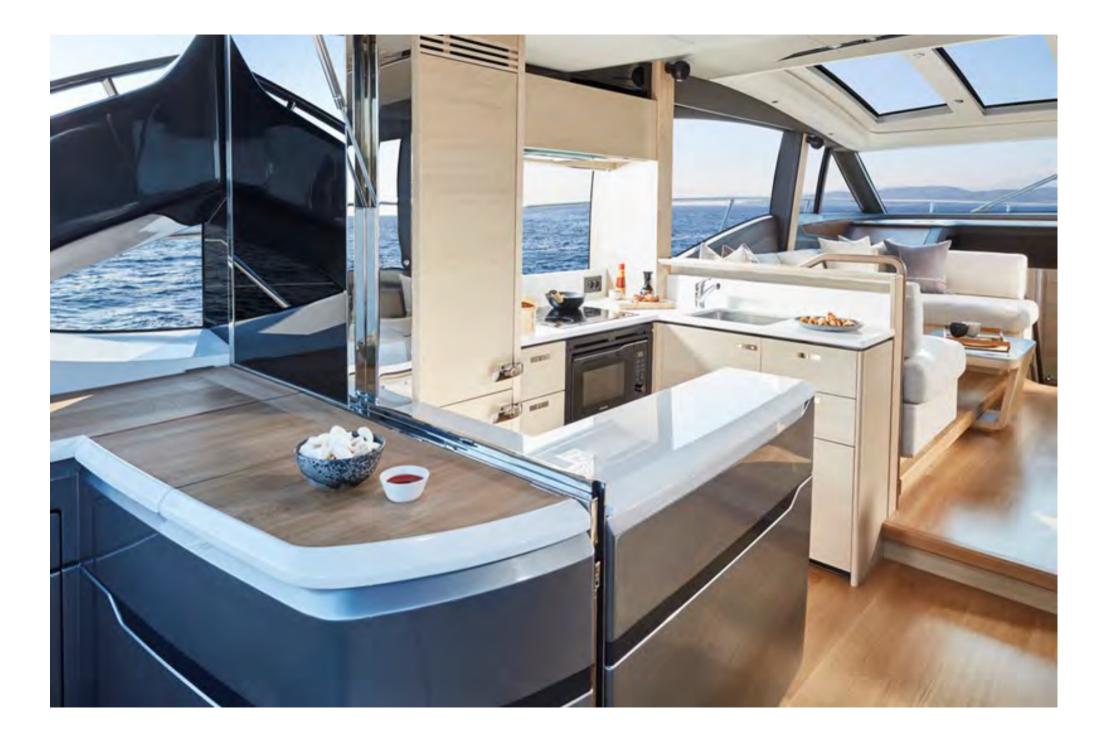

--------------|----------|
| Make           | MAN      |
| Model          | V8-1200  |
| Fuel Type      | Diesel   |
| Total Power    | 2400 mhp |

| Cabins    | 4 |
|-----------|---|
| Bathrooms | 3 |
| Heads     | 3 |

| Length overall (Incl. pulpit)     | 62ft 11in          | 19.17m    |
|-----------------------------------|--------------------|-----------|
| Length overall (excl. pulpit)     | 62ft 1in           | 18.92m    |
| Beam                              | 16ft Oin           | 4.87m     |
| Draft                             | 5ft Oin            | 1.5m      |
| Displacement (half load)          | 29,182kg           | 64,335lbs |
| Fuel capacity                     | 715 gal/858 US gal | 3,2501    |
| Water capacity (Incl. calorifier) | 132 gal/178 US gal | 6031      |