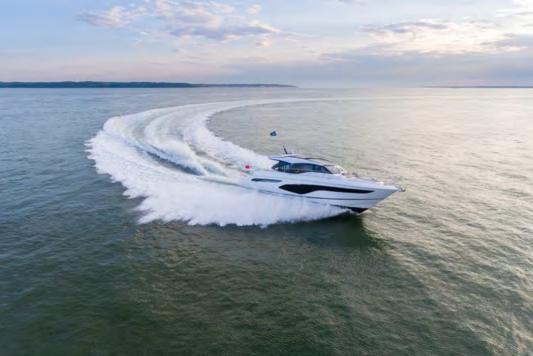

|
|----------------|----------|
| Make           | MAN      |
| Model          | V8-1200  |
| Fuel Type      | Diesel   |
| Total Power    | 2400 mhp |

| Cabins    | 4 |
|-----------|---|
| Bathrooms | 3 |
| Heads     | 3 |

| Length overall (Incl. pulpit)     | 62ft 11in          | 19.17m    |
|-----------------------------------|--------------------|-----------|
| Length overall (excl. pulpit)     | 62ft 1in           | 18.92m    |
| Beam                              | 16ft Oin           | 4.87m     |
| Draft                             | 5ft Oin            | 1.5m      |
| Displacement (half load)          | 29,182kg           | 64,335lbs |
| Fuel capacity                     | 715 gal/858 US gal | 3,2501    |
| Water capacity (Incl. calorifier) | 132 gal/178 US gal | 6031      |