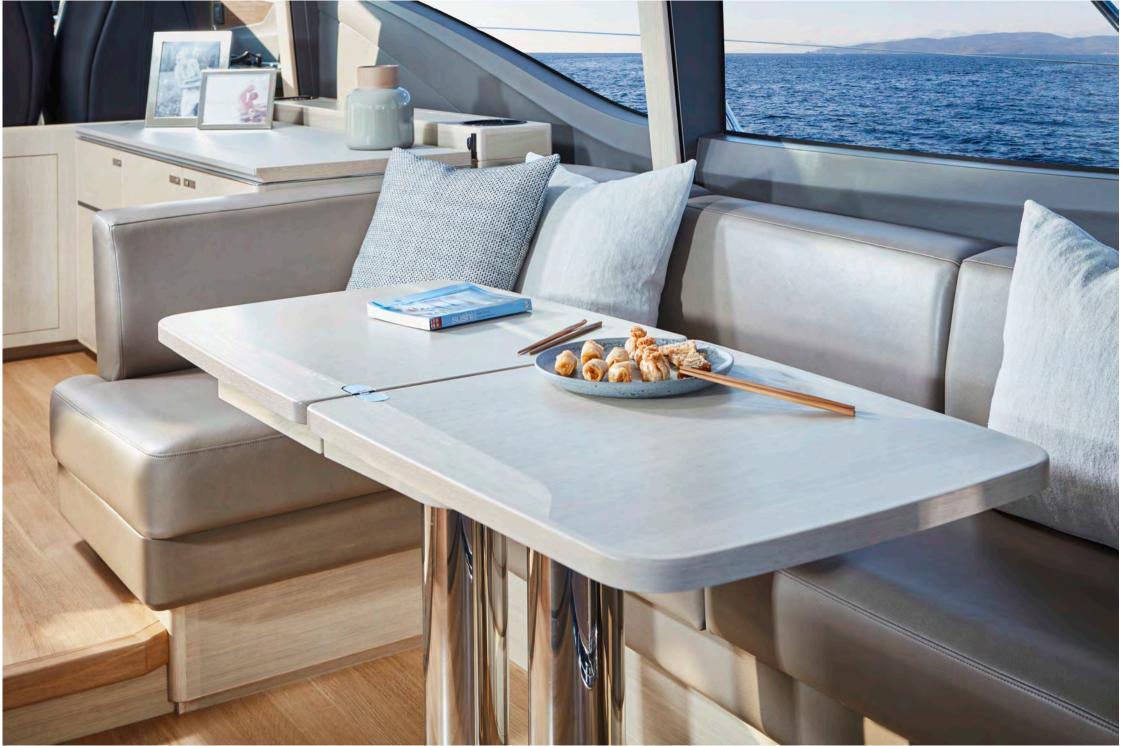

----------|----------|
| Make           | MAN      |
| Model          | V8-1200  |
| Fuel Type      | Diesel   |
| Total Power    | 2400 mhp |

| Cabins    | 4 |
|-----------|---|
| Bathrooms | 3 |
| Heads     | 3 |

| Length overall (Incl. pulpit)     | 62ft 11in          | 19.17m    |
|-----------------------------------|--------------------|-----------|
| Length overall (excl. pulpit)     | 62ft 1in           | 18.92m    |
| Beam                              | 16ft Oin           | 4.87m     |
| Draft                             | 5ft Oin            | 1.5m      |
| Displacement (half load)          | 29,182kg           | 64,335lbs |
| Fuel capacity                     | 715 gal/858 US gal | 3,2501    |
| Water capacity (Incl. calorifier) | 132 gal/178 US gal | 6031      |