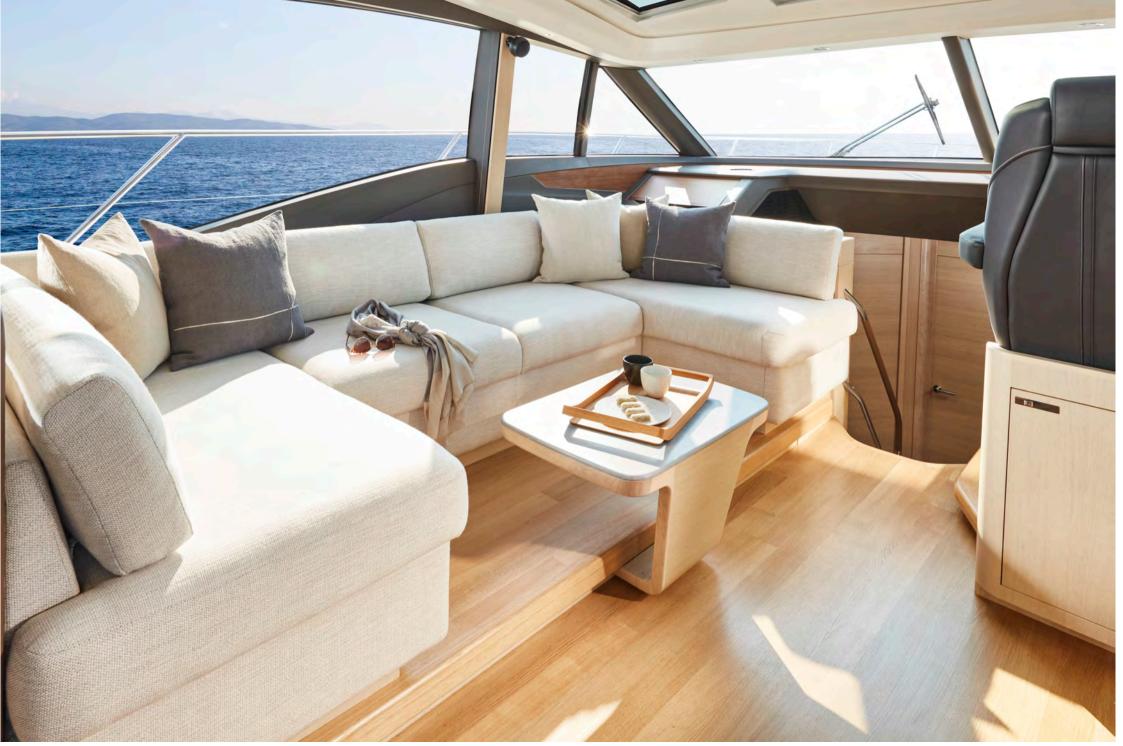

--------|----------|
| Make           | MAN      |
| Model          | V8-1200  |
| Fuel Type      | Diesel   |
| Total Power    | 2400 mhp |

| Cabins    | 4 |
|-----------|---|
| Bathrooms | 3 |
| Heads     | 3 |

| Length overall (Incl. pulpit)     | 62ft 11in          | 19.17m    |
|-----------------------------------|--------------------|-----------|
| Length overall (excl. pulpit)     | 62ft 1in           | 18.92m    |
| Beam                              | 16ft Oin           | 4.87m     |
| Draft                             | 5ft Oin            | 1.5m      |
| Displacement (half load)          | 29,182kg           | 64,335lbs |
| Fuel capacity                     | 715 gal/858 US gal | 3,2501    |
| Water capacity (Incl. calorifier) | 132 gal/178 US gal | 6031      |