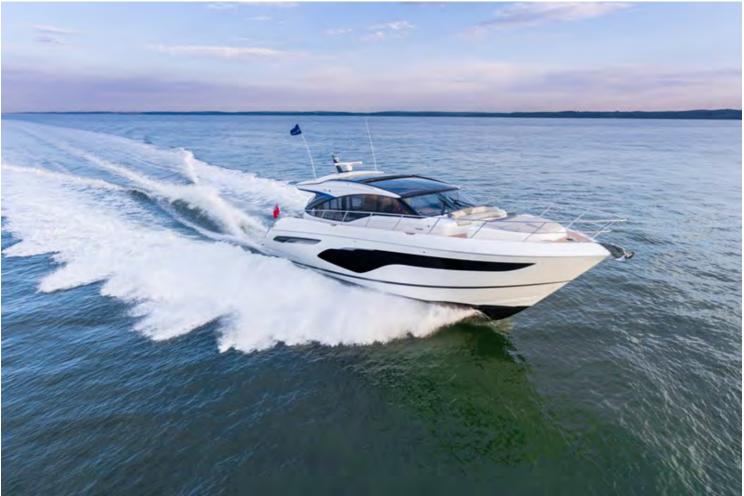

|
|----------------|----------|
| Make           | MAN      |
| Model          | V8-1200  |
| Fuel Type      | Diesel   |
| Total Power    | 2400 mhp |

| Cabins    | 4 |
|-----------|---|
| Bathrooms | 3 |
| Heads     | 3 |

| Length overall (Incl. pulpit)     | 62ft 11in          | 19.17m    |
|-----------------------------------|--------------------|-----------|
| Length overall (excl. pulpit)     | 62ft 1in           | 18.92m    |
| Beam                              | 16ft Oin           | 4.87m     |
| Draft                             | 5ft Oin            | 1.5m      |
| Displacement (half load)          | 29,182kg           | 64,335lbs |
| Fuel capacity                     | 715 gal/858 US gal | 3,2501    |
| Water capacity (Incl. calorifier) | 132 gal/178 US gal | 6031      |