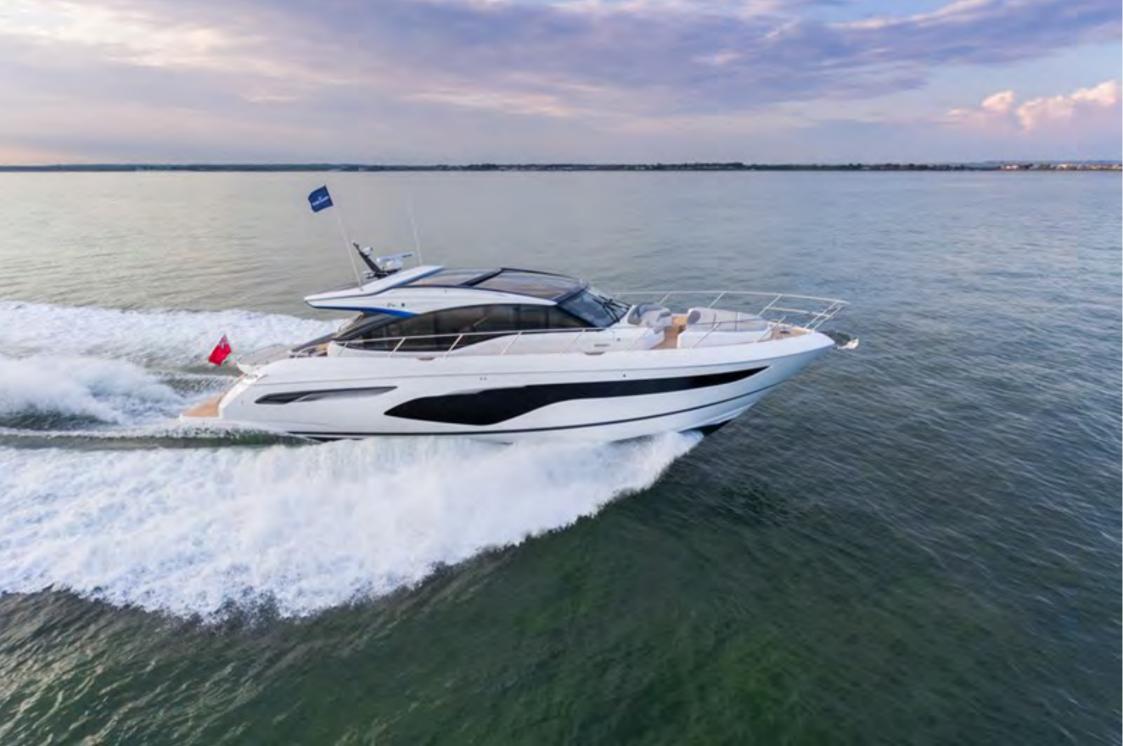

## PRINCESS V60

| Length overall (Incl. pulpit)     | 62ft 11in          | 19.17m    |
|-----------------------------------|--------------------|-----------|
| Length overall (excl. pulpit)     | 62ft 1in           | 18.92m    |
| Beam                              | 16ft Oin           | 4.87m     |
| Draft                             | 5ft Oin            | 1.5m      |
| Displacement (half load)          | 29,182kg           | 64,335lbs |
| Fuel capacity                     | 715 gal/858 US gal | 3,2501    |
| Water capacity (Incl. calorifier) | 132 gal/178 US gal | 6031      |