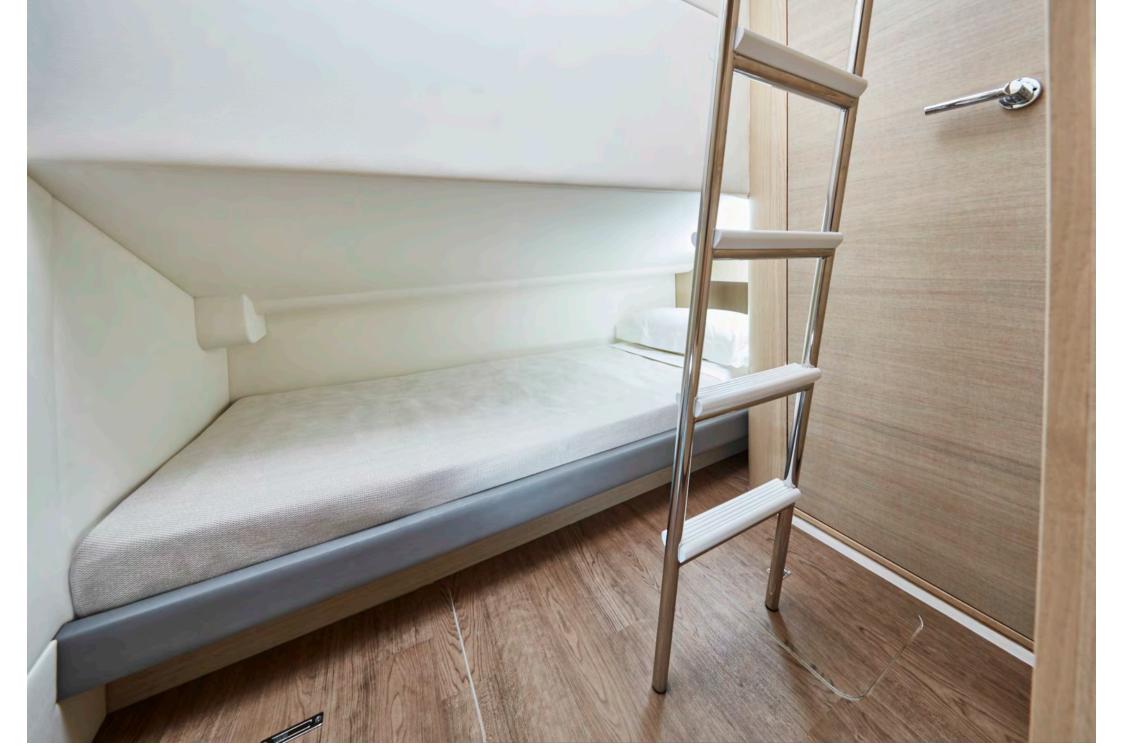

| No. of Engines | 2        |
|----------------|----------|
| Make           | MAN      |
| Model          | V8-1200  |
| Fuel Type      | Diesel   |
| Total Power    | 2400 mhp |

| Cabins    | 4 |
|-----------|---|
| Bathrooms | 3 |
| Heads     | 3 |