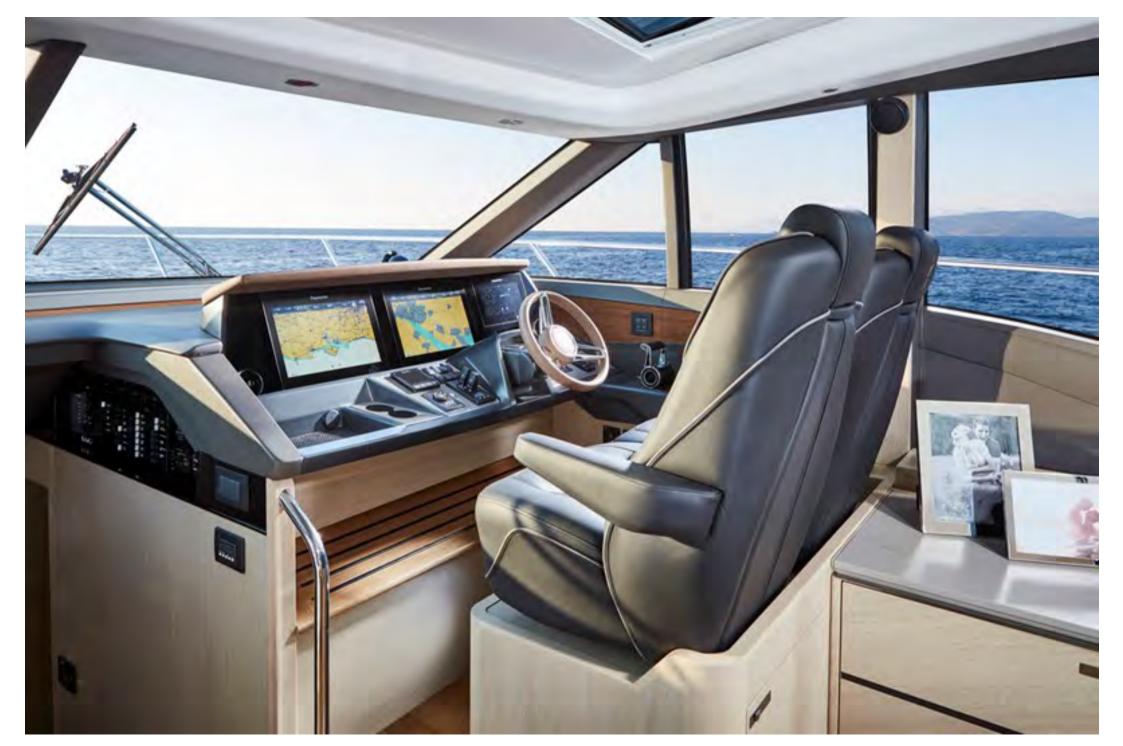

------------|----------|
| Make           | MAN      |
| Model          | V8-1200  |
| Fuel Type      | Diesel   |
| Total Power    | 2400 mhp |

| Cabins    | 4 |
|-----------|---|
| Bathrooms | 3 |
| Heads     | 3 |

| Length overall (Incl. pulpit)     | 62ft 11in          | 19.17m    |
|-----------------------------------|--------------------|-----------|
| Length overall (excl. pulpit)     | 62ft 1in           | 18.92m    |
| Beam                              | 16ft Oin           | 4.87m     |
| Draft                             | 5ft Oin            | 1.5m      |
| Displacement (half load)          | 29,182kg           | 64,335lbs |
| Fuel capacity                     | 715 gal/858 US gal | 3,2501    |
| Water capacity (Incl. calorifier) | 132 gal/178 US gal | 6031      |