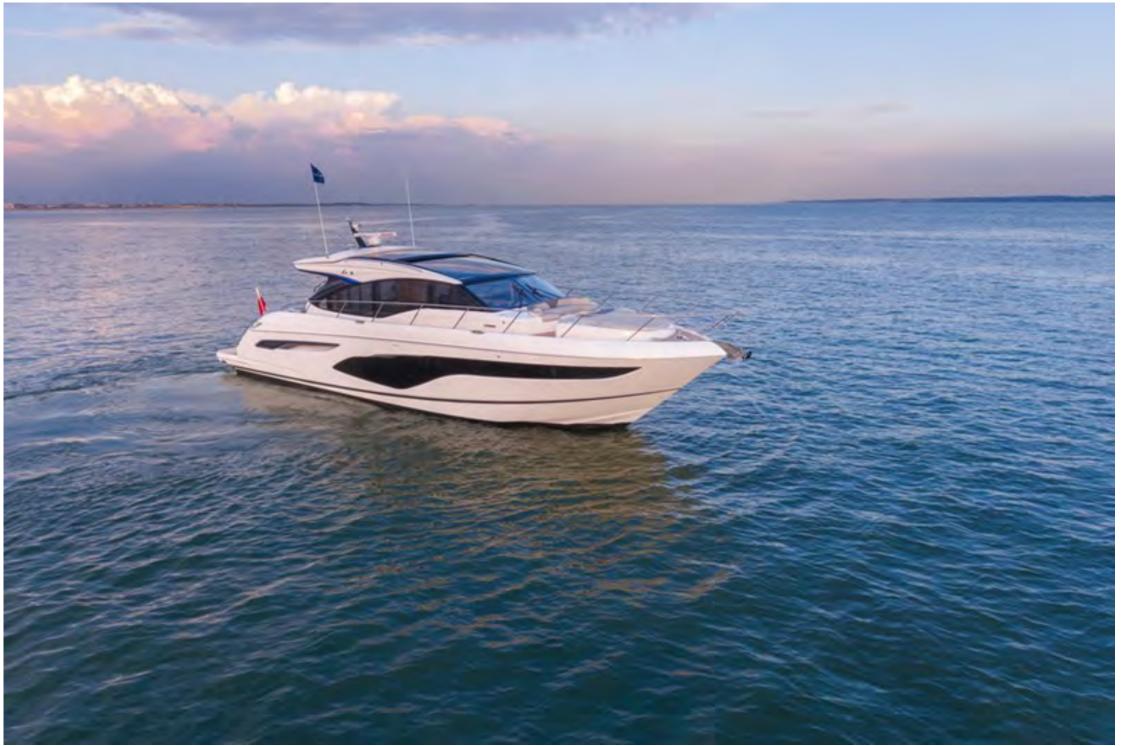

|
|----------------|----------|
| Make           | MAN      |
| Model          | V8-1200  |
| Fuel Type      | Diesel   |
| Total Power    | 2400 mhp |

| Cabins    | 4 |
|-----------|---|
| Bathrooms | 3 |
| Heads     | 3 |

| Length overall (Incl. pulpit)     | 62ft 11in          | 19.17m    |
|-----------------------------------|--------------------|-----------|
| Length overall (excl. pulpit)     | 62ft 1in           | 18.92m    |
| Beam                              | 16ft Oin           | 4.87m     |
| Draft                             | 5ft Oin            | 1.5m      |
| Displacement (half load)          | 29,182kg           | 64,335lbs |
| Fuel capacity                     | 715 gal/858 US gal | 3,2501    |
| Water capacity (Incl. calorifier) | 132 gal/178 US gal | 6031      |