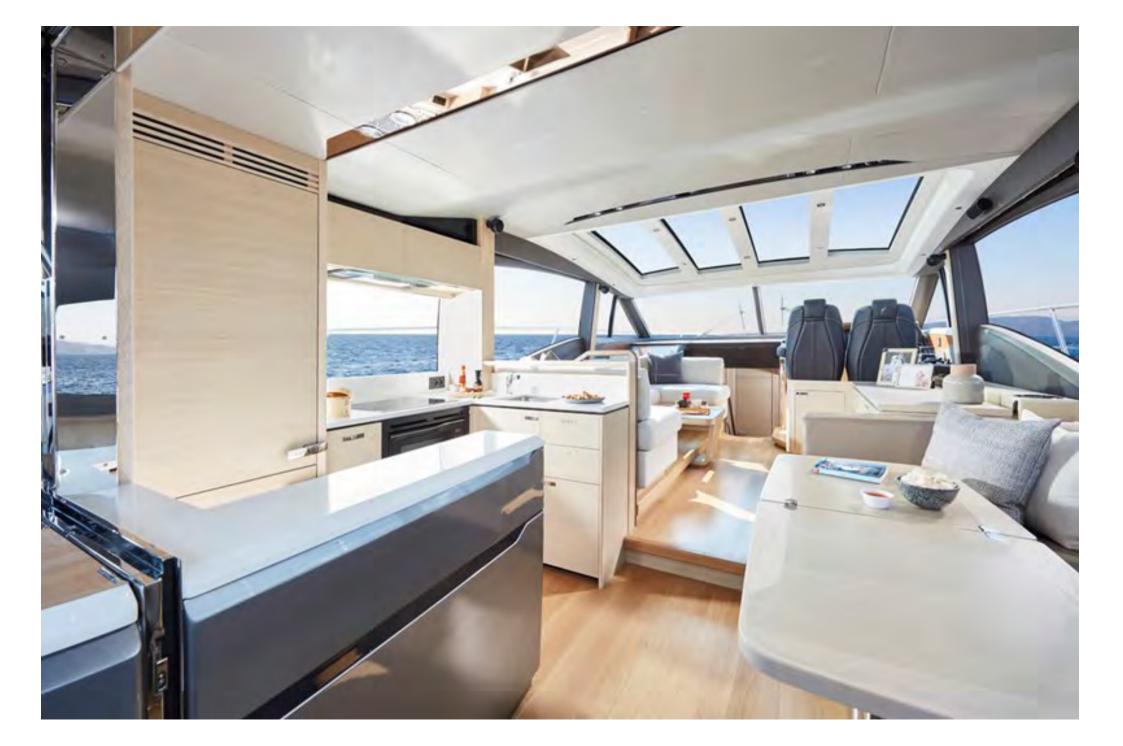

----------------|----------|
| Make           | MAN      |
| Model          | V8-1200  |
| Fuel Type      | Diesel   |
| Total Power    | 2400 mhp |

| Cabins    | 4 |
|-----------|---|
| Bathrooms | 3 |
| Heads     | 3 |

| Length overall (Incl. pulpit)     | 62ft 11in          | 19.17m    |
|-----------------------------------|--------------------|-----------|
| Length overall (excl. pulpit)     | 62ft 1in           | 18.92m    |
| Beam                              | 16ft Oin           | 4.87m     |
| Draft                             | 5ft Oin            | 1.5m      |
| Displacement (half load)          | 29,182kg           | 64,335lbs |
| Fuel capacity                     | 715 gal/858 US gal | 3,2501    |
| Water capacity (Incl. calorifier) | 132 gal/178 US gal | 6031      |