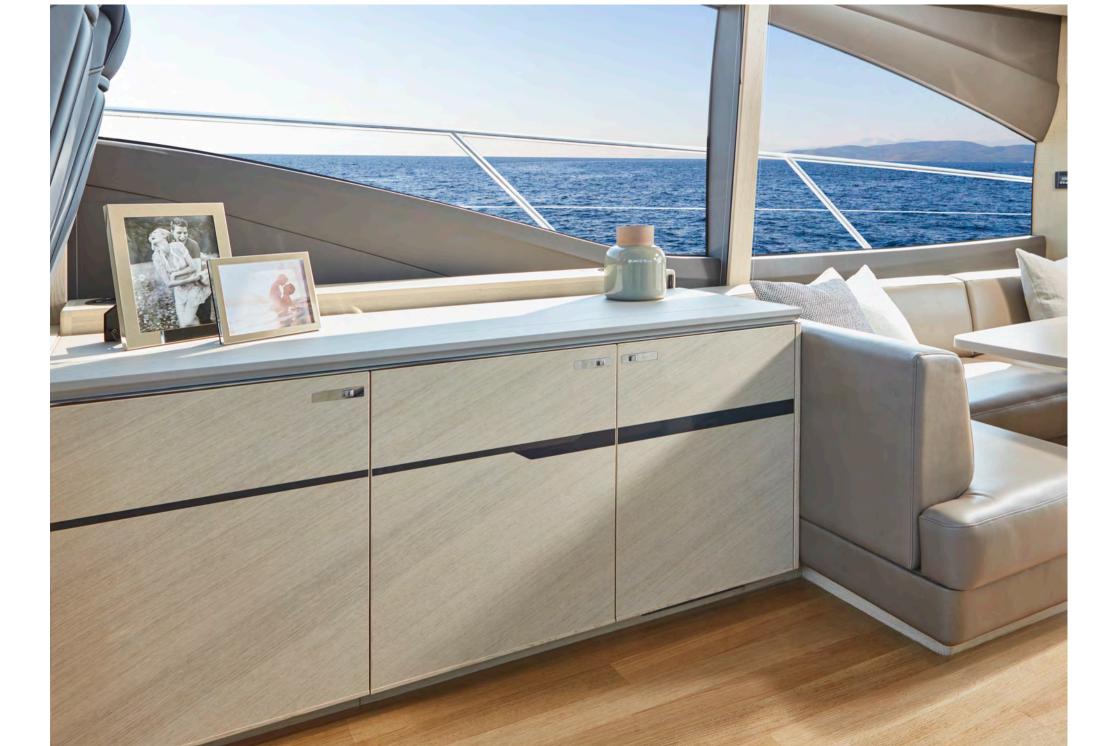

------|----------|
| Make           | MAN      |
| Model          | V8-1200  |
| Fuel Type      | Diesel   |
| Total Power    | 2400 mhp |

| Cabins    | 4 |
|-----------|---|
| Bathrooms | 3 |
| Heads     | 3 |

| Length overall (Incl. pulpit)     | 62ft 11in          | 19.17m    |
|-----------------------------------|--------------------|-----------|
| Length overall (excl. pulpit)     | 62ft 1in           | 18.92m    |
| Beam                              | 16ft Oin           | 4.87m     |
| Draft                             | 5ft Oin            | 1.5m      |
| Displacement (half load)          | 29,182kg           | 64,335lbs |
| Fuel capacity                     | 715 gal/858 US gal | 3,2501    |
| Water capacity (Incl. calorifier) | 132 gal/178 US gal | 6031      |